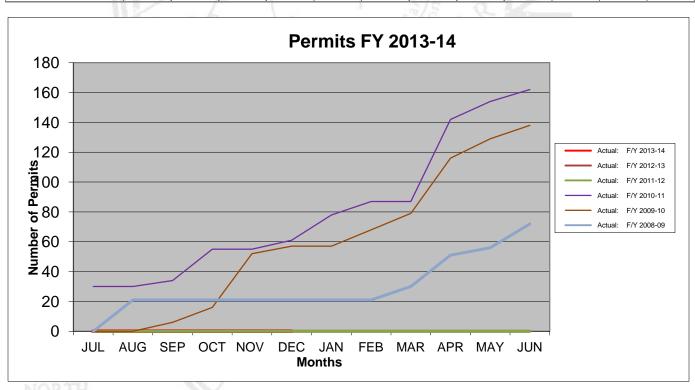

#### YEAR TO DATE TOTALS

Current Fiscal Year 2013-14

|         |             | JUL | AUG | SEP | OCT | NOV | DEC | JAN | FEB | MAR | APR | MAY | JUN |
|---------|-------------|-----|-----|-----|-----|-----|-----|-----|-----|-----|-----|-----|-----|
| Actual: | F/Y 2013-14 | 0   | 0   | 0   | 0   | 0   | 0   |     |     |     |     |     |     |
| Actual: | F/Y 2012-13 | 0   | 0   | 0   | - 0 | 0   | 0   | 0   | 0   | 0   | 0   | 0   | 0   |
| Actual: | F/Y 2011-12 | 0   | 0   | 0   | 0   | 0   | 0   | 0   | 0   | 0   | 0   | 0   | 0   |
| Actual: | F/Y 2010-11 | 30  | 30  | 34  | 55  | 55  | 61  | 78  | 87  | 87  | 142 | 154 | 162 |
| Actual: | F/Y 2009-10 | 0   | 0   | 6   | 16  | 52  | 57  | 57  | 68  | 79  | 116 | 129 | 138 |
| Actual: | F/Y 2008-09 | 0   | 21  | 21  | 21  | 21  | 21  | 21  | 21  | 30  | 51  | 56  | 72  |